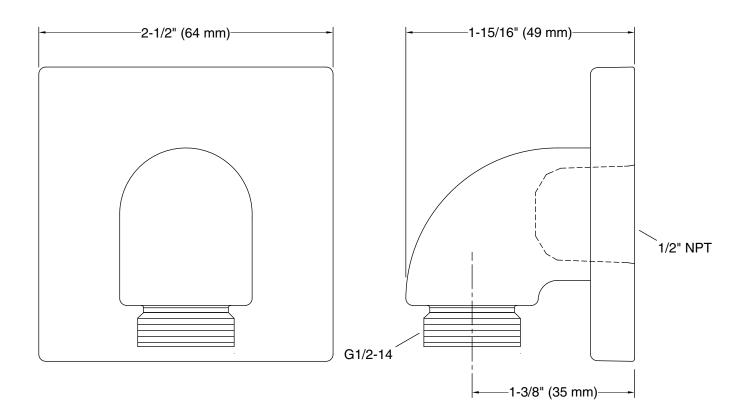

### **Technical Information**

All product dimensions are nominal. Drain included: No